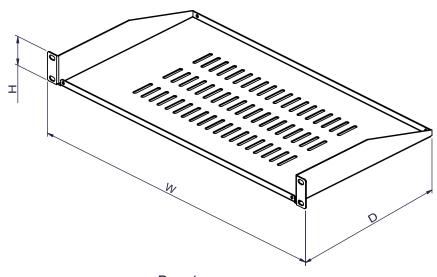

## Specification:

| SKU#     | Capacity ( U ) | Width ( mm ) | Depth ( mm ) | Height ( mm ) |
|----------|----------------|--------------|--------------|---------------|
| 14110101 | 1U             | 482.6        | 152.4        | 44            |
| 14110102 | 1U             |              | 203.2        |               |
| 14110103 | 1U             |              | 254          |               |
| 14110104 | 1U             |              | 279.4        |               |
| 14110105 | 1U             |              | 355.6        |               |