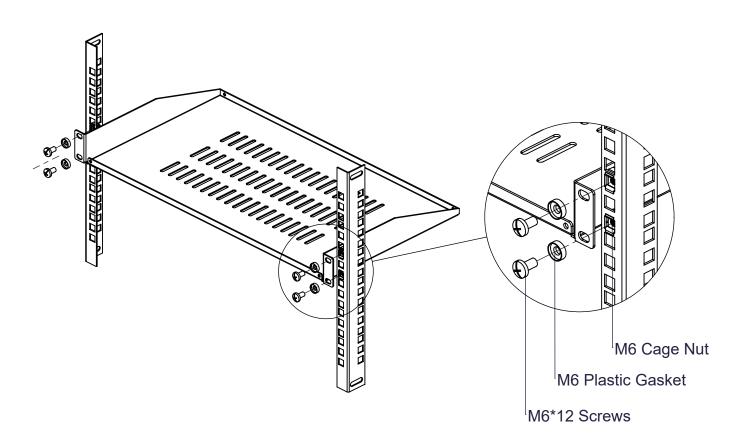

Tec MOJO

| SKU# Qty | M6*12 Screws | M6 Plastic Gasket | M6 Cage Nut |
|----------|--------------|-------------------|-------------|
| ITEM     |              |                   |             |
| 14110101 | 4            | 4                 | 4           |
| 14110102 | 4            | 4                 | 4           |
| 14110103 | 4            | 4                 | 4           |
| 14110104 | 4            | 4                 | 4           |
| 14110105 | 4            | 4                 | 4           |